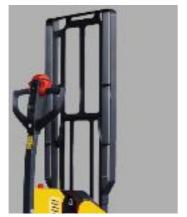

ke out for longer woring time.



# CONVENIENCE

- Working steady and easy exchange the battery in 5s.
- Curtis controller and CAN-bus system for easy to check.
- The controller have the self-diagnosis function and the error code be show on LCD.
- Every cover can be easy to disassembly.



### **INTELLIGENT HANDLE**

- Can-bus handle with all button to easy touch.
- Coded lock inside for more safety.
- The driving speed can be automatic control with different handle angle.

### FLEXIBLE AND DURABLE

- Smaller body can be easy to turnover the container and elevator.
- The handle is upright and can be used for walking in a narrow space.
- Lightweight body and guaranteed strength design, 5% energy saving compared to traditional lead-acid battery models.
- Strong power, hight gradeability.









OPTIONS: Sigle loading wheel & 1070/1220/1525mm height Load Brackets.



# **SPECIFICATION**

| Power Type   2   Bictric   Bictric |             | Model                                                | 1  |            | CLG2015L                  |        | CLG2020L         |            |
|------------------------------------------------------------------------------------------------------------------------------------------------------------------------------------------------------------------------------------------------------------------------------------------------------------------------------------------------------------------------------------------------------------------------------------------------------------------------------------------------------------------------