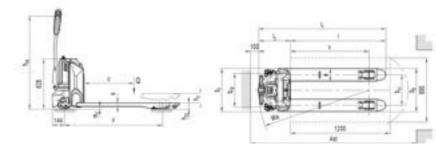

| Q           | Ear Noise                                            | 41 | dB(A)      | <70                       |        | <70              |            |