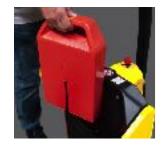

# HIGHT PERFORMANC

- Standard lithium battery, maintenace free.
- Hight capacity battery and quickly charger for option.
- Inside BMSCSD battery managerment system for more safety and long life.
- The battery can be charged in working gap without take out for longer woring time.

# CONVENIENCE

- Working steady and easy exchange the battery in 5s.
- Curtis controller and CAN-bus system for easy to check.
- The controller have the self-diagnosis function and the error code be show on LCD.
- Every cover can be easy to disassembly.