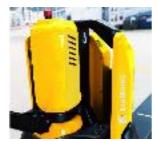

# CONVENIENCE

- Working steady and easy exchange the battery in 5s.
- Curtis controller and CAN-bus system for easy to check.
- The controller have the self-diagnosis function and the error code be show on LCD.
- Every cover can be easy to disassembly.