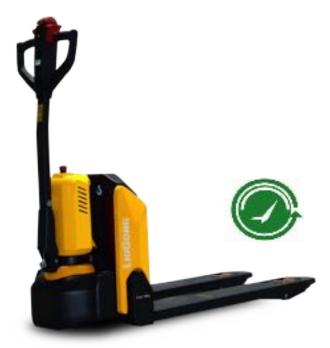

### **Li-ion Pallet Truck**

## Main Features

# HIGHT PERFORMANC

- Standard lithium battery, maintenace free.
- Hight capacity battery and quickly charger for option.
- Inside BMSCSD battery managerment system for more safety and long life.
- The battery can be charged in working gap without take out for longer woring time.

# CONVENIENCE

- Working steady and easy exchange the battery in 5s.
- Curtis controller and CAN-bus system for easy to check.
- The controller have the self-diagnosis function and the error code be show on LCD.
- Every cover can be easy to disassembly.

### **INTELLIGENT HANDLE**

- Can-bus handle with all button to easy touch.
- Coded lock inside for more safety.
- The driving speed can be automatic control with different handle angle.

### FLEXIBLE AND DURABLE

- Smaller body can be easy to turnover the container and elevator.
- The handle is upright and can be used for walking in a narrow space.
- Lightweight body and guaranteed strength design, 5% energy saving compared to traditional lead-acid battery models.
- Strong power, hight gradeability.