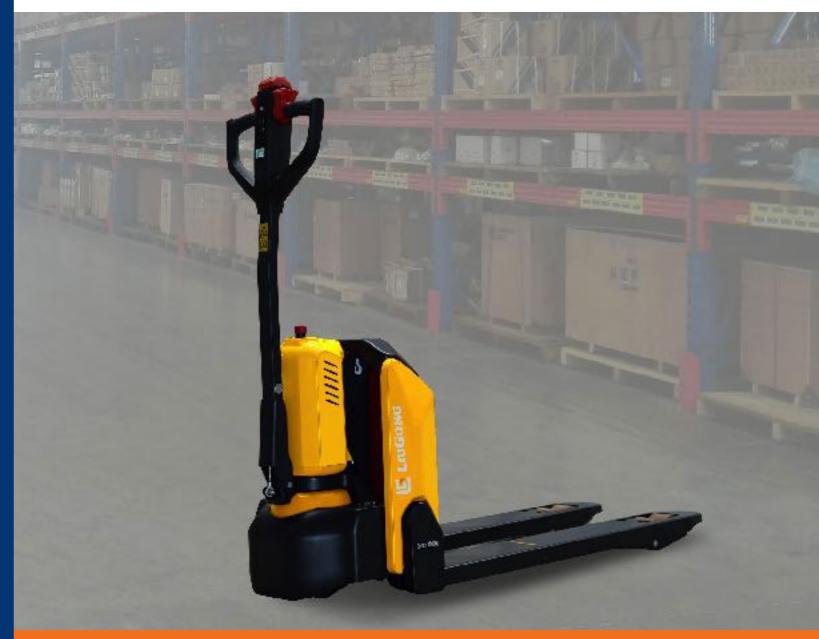

TOUGH WORLD. TOUGH EQUIPMENT.

# LIUGONG

Guangxi LiuGong Machinery Co.,Ltd. No. 1 Liutai Road, Liuzhou, Guangxi. 545007

PR China

T: +86 0772 3886124

E: overseas@liugong.com

HQ: www.liugong.com

MH: www.lgforklift.cn







#### LIUGONG 082019-ENG

The LiuGong series of logos herein, including but not limited to word marks, device marks, letter of alphabet marks and combination marks, as the registered trademarks of Guangxi LiuGong Group Co., Ltd. are used by Guangxi LiuGong Machinery Co., Ltd. with legal permission, and shall not be used without permission. Specifications and designs are subject to change without notice. Illustrations and pictures may include optional equipment and may not include all standard equipment. Equipment and options varies by regional availability.

### **